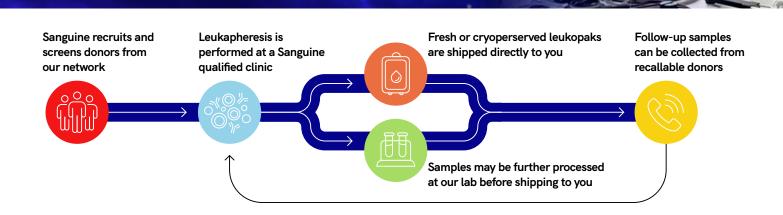

- Fresh leukopaks can be delivered as fast as same day and always within 24 hours of collection
- Cryopreserved leukopaks are delivered immediately upon collection to our lab
- Cryopreserved leukopaks undergo controlled-rate freezing and stored in LN2